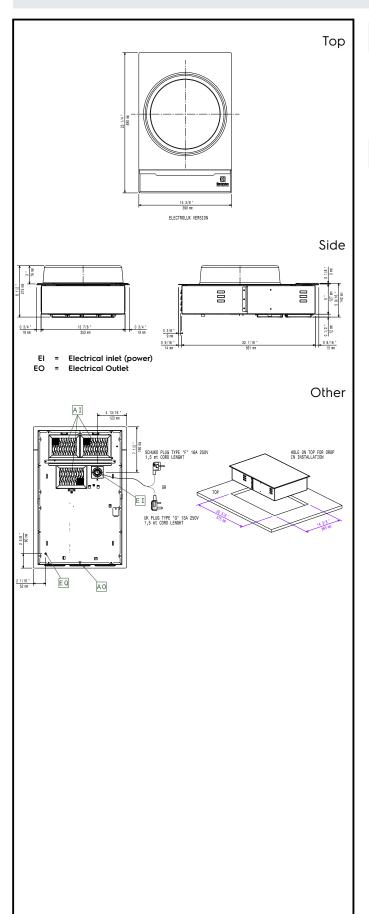

## **Electric**

Supply voltage:

**600880 (E1HCEDOMCS)** 220-240 V/1N ph/50-60 Hz

Total Watts: 3.5

Plug type: CE-SCHUKO

**Minimum Circuit Ampacity** 

(MCA): 16A

## **Key Information:**

External dimensions, Width: 392 mm
External dimensions, Depth: 592 mm
External dimensions, Height: 203 mm
Net weight: 16 kg
Top area width: 400 mm
Top area depth: 397 mm