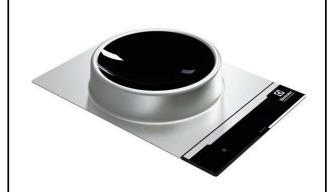

#### Item No.

Plug-in 1 Phase Induction Wok deisgned for drop in installations, entirely constructed in heavy duty AISI 304 Stainless steel. 6 mm thick glass-ceramic wok bowl cuvette (290 mm diameter), for durability and easy cleaning. Glass touch display on top for maximum visibility with power settings and timer. 2-color user interface (white and red) for better readability. Lock function stops your settings to be accidentally modified during working. Hot surface warning to prevent injuries. Automatic pan reconigtion and rapid heat trasfer directly to the pan. Cord and plug included. IPx4 water protection.

### **Main Features**

- Plug in unit designed for drop in installations.
- 2-color user interface (white and red) for better readability.
- Rapid heat trasfer directly to the pan, no heat is dispersed into the environment.
- Automatic pan detection to transfer power only when pan is present.
- Glass touch display on top for maximum visibility.
- Power level settings from 1 to 10.
- Timer function can be used to set the cooking time, switching off the zone automatically at the end of the time set.
- High impact, heavy duty glass-ceramic wok bowl for durability and easy cleaning.
- Self-diagnostics: an error code is displayed (Exxx) in case of dysfunction.

#### Construction

- Heavy duty AISI 304 Stainless steel construction.
- One induction wok shaped bowl with couvette diameter of 290mm and 6mm thick.
- Cord and plug included.
- IPx4 water protection.